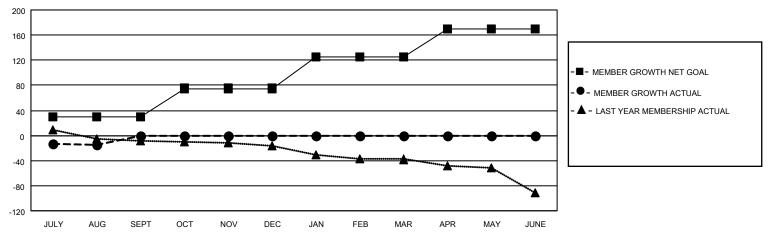

## District 201W2

| Clubs                 |               |           |               | Members               |                       |                         |                                                    |
|-----------------------|---------------|-----------|---------------|-----------------------|-----------------------|-------------------------|----------------------------------------------------|
| RESULTS FOR 2022-2023 |               |           |               | RESULTS FOR 2022-2023 |                       |                         |                                                    |
| QUARTER               | NEW CLUB GOAL | NEW CLUBS | DROPPED CLUBS | QUARTER MEMB          | ER GROWTH NET<br>GOAL | MEMBER GROWTH<br>ACTUAL | DROPPED<br>MEMBERS ACTUAL<br>(including transfers) |
| JULY/AUG/SEPT         | 0             | 0         | 2             | JULY/AUG/SEPT         | 30                    | 33                      | 34                                                 |
| OCT/NOV/DEC           | 0             | 0         | 0             | OCT/NOV/DEC           | 45                    | 0                       | 0                                                  |
| JAN/FEB/MAR           | 1             | 0         | 0             | JAN/FEB/MAR           | 50                    | 0                       | 0                                                  |
| APR/MAY/JUNE          | 0             | 0         | 0             | APR/MAY/JUNE          | 45                    | 0                       | 0                                                  |

#### GOALS AND ACTUAL MEMBERS CUMULATIVE

| DROPPED CLUBS: 2 |    | 13 CLUBS OF 62 ADDED 1 OR<br>MORE NEW MEMBERS | GENDER DISTRIBUTION                |              |  |
|------------------|----|-----------------------------------------------|------------------------------------|--------------|--|
|                  |    | MORE NEW MEMBERS                              | MALE                               | 834 (65.88%) |  |
|                  |    |                                               | FEMALE 432 (34.12%)                |              |  |
| DROPPED MEMBERS  |    |                                               | NON BINARY                         | 0 (0.00%)    |  |
|                  |    |                                               | PREFER NOT TO ANSWER               | 0 (0.00%)    |  |
| DECEASED         | 2  |                                               |                                    | ,            |  |
| CLUB CANCELLED   | 0  | CLICK HERE FOR CUMULATIVE                     | TOTAL FAMILY UNIT MEMBERS 177      |              |  |
| OTHER            | 32 | MEMBERSHIP DATA                               |                                    |              |  |
| TOTAL            | 34 |                                               | FAMILY MEMBERS PAYING HALF DUES 90 |              |  |
|                  |    |                                               |                                    |              |  |